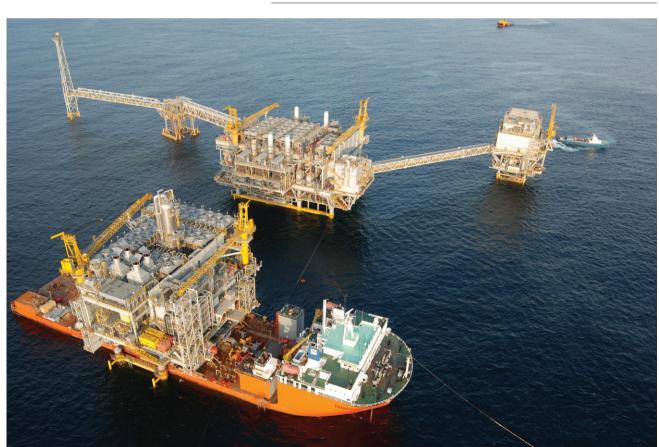

## INTRODUCTION

The GX deck is a gas processing module built for the Exxon East Area Gas field, offshore Nigeria.

The platform was fabricated at the construction quay of HHI in Ulsan, South Korea. The unit had to be skidded from the quay on to the deck of the vessel. Four skid beams were used on the quay and the vessel, connected by link beams. Strand jacks were used to pull the module on board.

From the moment the first skid shoes came on board until the deck was in position took just over 8 hrs. After completion of the seafastening the vessel started her voyage to the East Area gas field. At location the topside was installed by a float-over method onto a pre-installed jacket.