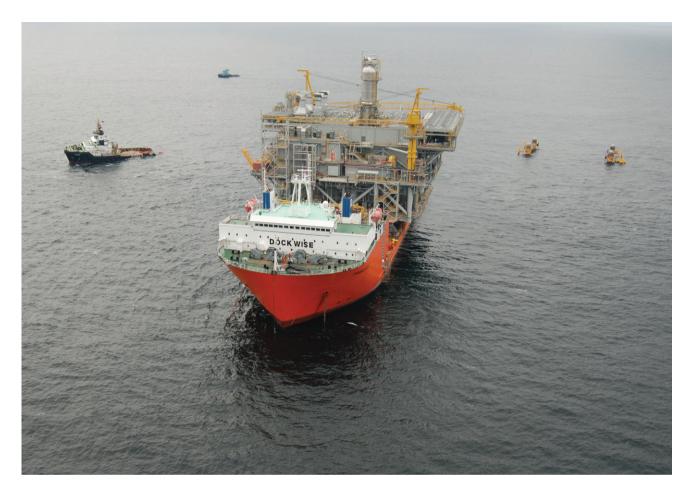

From the moment the first skid shoes came on board until the deck was in position took just over 8 hrs. After completion of the seafastening the vessel started her voyage to the East Area gas field. At location the topside was installed by a float-over method onto a pre-installed jacket.