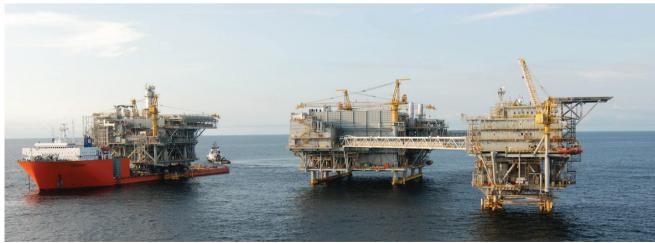

From the moment the first skid shoes came on board until the deck was in position took just over 8 hrs. After completion of the seafastening the vessel started her voyage to the East Area gas field. At location the topside was installed by a float-over method onto a pre-installed jacket.