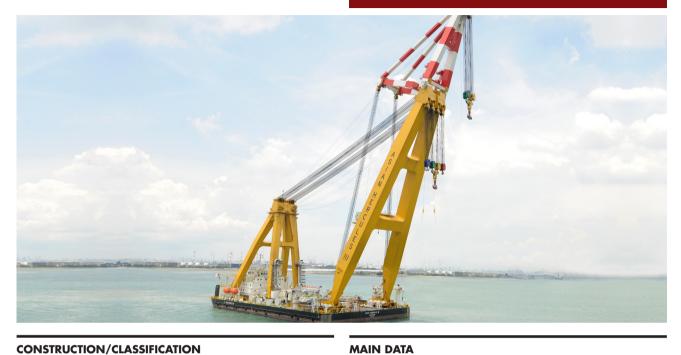

# EQUIPMENT

**ASIAN HERCULES III** FLOATING SHEERLEG

## CONSTRUCTION/CLASSIFICATION

| Year of construction | 2015                                    |  |
|----------------------|-----------------------------------------|--|
| Registration         | Singapore                               |  |
| Classification       | ation ABS A1, + AMS - Heavy Lift Vessel |  |
| Call sign            | 9V2514                                  |  |

| Gross tonnage          | 16,805 t                             |
|------------------------|--------------------------------------|
| Nett tonnage           | 5,041 t                              |
| Length overall         | 106.42 m                             |
| Beam overall (moulded) | 52.00 m                              |
| Depth (moulded)        | 10.00 m                              |
| Displacement           | 26,456 t (even keel @ 5.50 m)        |
| Speed                  | 7 knots<br>(4 x each about 2,000 kW) |
| Deck loading           | 20 mt/m <sup>2</sup>                 |
| Fuel bunker capacity   | 2,021 m <sup>3</sup>                 |
| Fresh water capacity   | 474 m <sup>3</sup>                   |
| Ballast water capacity | 14,438 m <sup>3</sup>                |