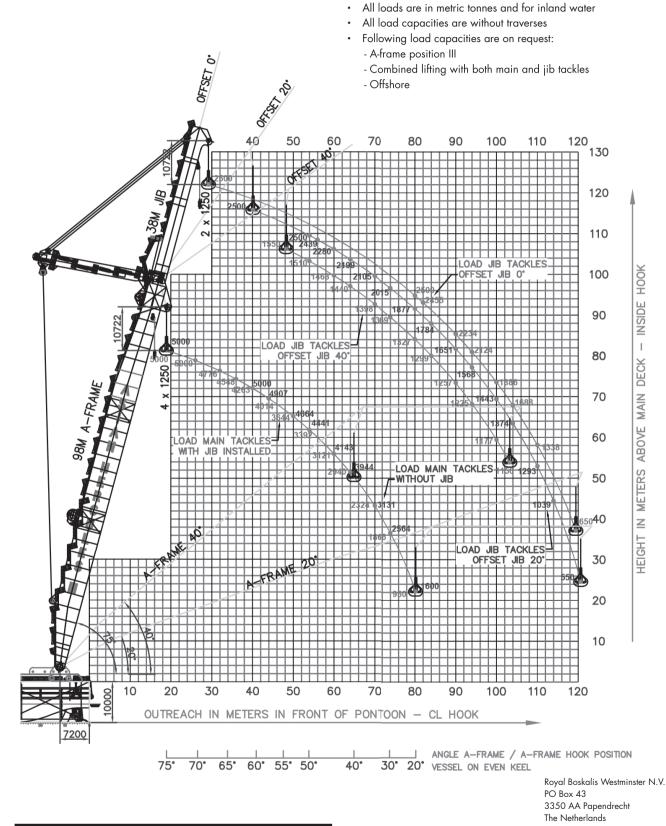

## ASIAN HERCULES III FLOATING SHEERLEG

GUIDELINE CAPACITY DIAGRAM -A-FRAME IN POSITION I

royal@boskalis.com www.boskalis.com