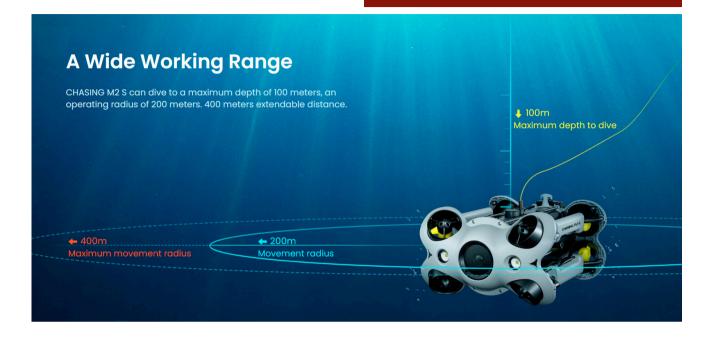

| MAIN DATA             |                                                 |
|-----------------------|-------------------------------------------------|
| Туре                  | Chasing M2 S                                    |
| Size (W x L x H)      | 267 x 380 x 165 mm                              |
| Weight                | 4.5 kg                                          |
| Maximum depth         | 100 m                                           |
| Movement radius       | 200 m                                           |
| Load                  | 7.7 / 4.0 / 3.6 kg<br>(forward/upward/sideways) |
| Runtime               | Up to 4 hours                                   |
| Battery               | 97.68 Wh                                        |
| Operating temperature | -10 °C - 45 °C                                  |
| Max image resolution  | 12 mp                                           |