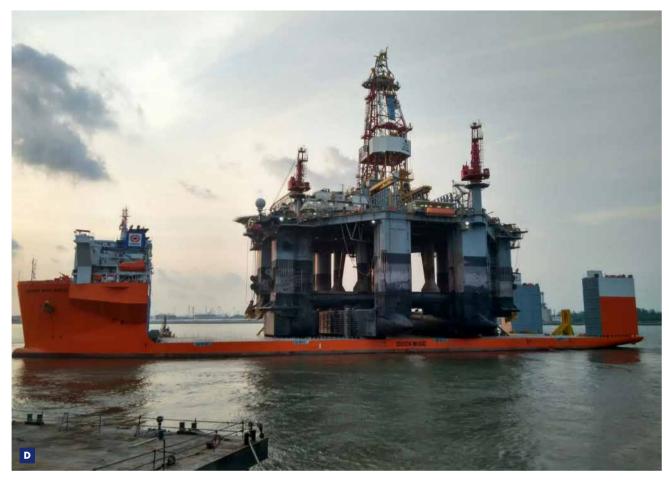

## DRY-DOCK OF SEMI-SUBMERSIBLE DRILLING RIG OCEAN MONARCH

In 2015, the Dockwise White Marlin was called upon to dry-dock the semi-submersible drilling rig Ocean Monarch in Singapore. The Ocean Monarch was scheduled to be wet towed to a new drilling contract in Australia. Due to the highly protected ecological environment in the waters and reefs off of Australia, all marine units that are stationed to work in local waters must have their hulls cleaned to eliminate the risk of infestation from marine life that could damage this sensitive eco system. The Dockwise White Marlin was able to successfully lift the Ocean Monarch utilizing 1.2 m cribbing. The Ocean Monarch was on deck for about a week while workers cleaned the pontoons without the need for an expensive diving operation.

### **OCEAN MONARCH, SINGAPORE**

DRY-DOCK OF SEMI-SUBMERSIBLE DRILLING RIG

**D** Ocean Monarch onboard Dockwise White Marlin for dry-docking

Royal Boskalis Westminster N.V. PO Box 43 3350 AA Papendrecht The Netherlands