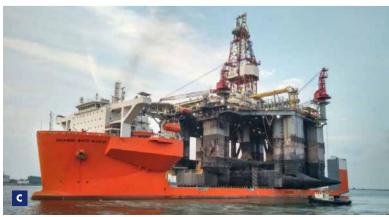

## DRY-DOCK OF SEMI-SUBMERSIBLE DRILLING RIG OCEAN MONARCH

In 2015, the Dockwise White Marlin was called upon to dry-dock the semi-submersible drilling rig Ocean Monarch in Singapore. The Ocean Monarch was scheduled to be wet towed to a new drilling contract in Australia. Due to the highly protected ecological environment in the waters and reefs off of Australia, all marine units that are stationed to work in local waters must have their hulls cleaned to eliminate the risk of infestation from marine life that could damage this sensitive eco system. The Dockwise White Marlin was able to successfully lift the Ocean Monarch utilizing 1.2 m cribbing. The Ocean Monarch was on deck for about a week while workers cleaned the pontoons without the need for an expensive diving operation.

- A Location map
- **B** Ocean Monarch onboard Dockwise White Marlin
- C Ocean Monarch onboard Dockwise White Marlin