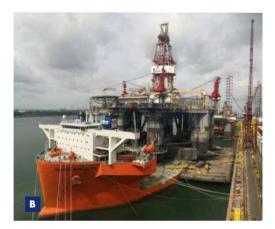

## DRY-DOCK OF SEMI-SUBMERSIBLE DRILLING RIG OCEAN MONARCH

In 2015, the Dockwise White Marlin was called upon to dry-dock the semi-submersible drilling rig Ocean Monarch in Singapore. The Ocean Monarch was scheduled to be wet towed to a new drilling contract in Australia. Due to the highly protected ecological environment in the waters and reefs off of Australia, all marine units that are stationed to work in local waters must have their hulls cleaned to eliminate the risk of infestation from marine life that could damage this sensitive eco system. The Dockwise White Marlin was able to successfully lift the Ocean Monarch utilizing 1.2 m cribbing. The Ocean Monarch was on deck for about a week while workers cleaned the pontoons without the need for an expensive diving operation.

- A Location map
- **B** Ocean Monarch onboard Dockwise White Marlin
- C Ocean Monarch onboard Dockwise White Marlin