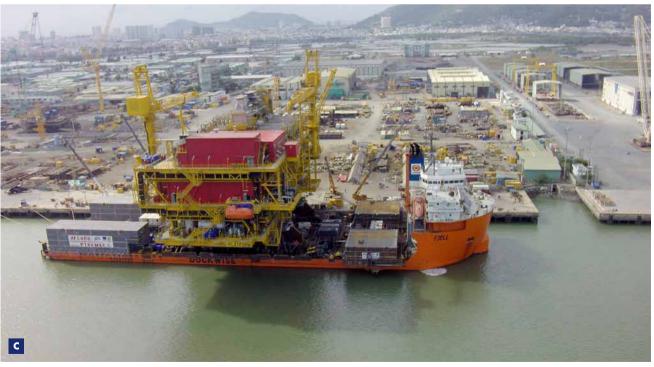

A Location map

B Transport of the HRD topside onboard the Fjell

山

| CARGO PARTICULARS |                               | LOAD-OUT OPERATION |                                     |
|-------------------|-------------------------------|--------------------|-------------------------------------|
| Туре              | Topside / processing platform | Loading            | Skid-on in stern to position        |
| Weight            | 8300 t                        |                    | (PTSC M&C, Vietnam)                 |
| Length            | 70.00 m                       | Discharging        | Float-over (offshore Mumbai, India) |
| Width             | 50.00 m                       | -                  |                                     |
| Height            | 60.00 m                       | -                  |                                     |

**C** Loading and transport of the HRD topside onboard the Fjell

Royal Boskalis Westminster N.V. PO Box 43 3350 AA Papendrecht The Netherlands

T +31 78 69 69 000 F +31 78 69 69 555

royal@boskalis.com www.boskalis.com