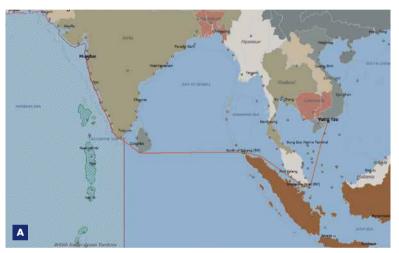

A Location map

B Transport of the HRD topside onboard the Fjell

山

| CARGO PARTICULARS |                               | LOAD-OUT OPERATION |                                     |
|-------------------|-------------------------------|--------------------|-------------------------------------|
| Туре              | Topside / processing platform | Loading            | Skid-on in stern to position        |
| Weight            | 8300 t                        |                    | (PTSC M&C, Vietnam)                 |
| Length            | 70.00 m                       | Discharging        | Float-over (offshore Mumbai, India) |
| Width             | 50.00 m                       | -                  |                                     |
| Height            | 60.00 m                       | -                  |                                     |