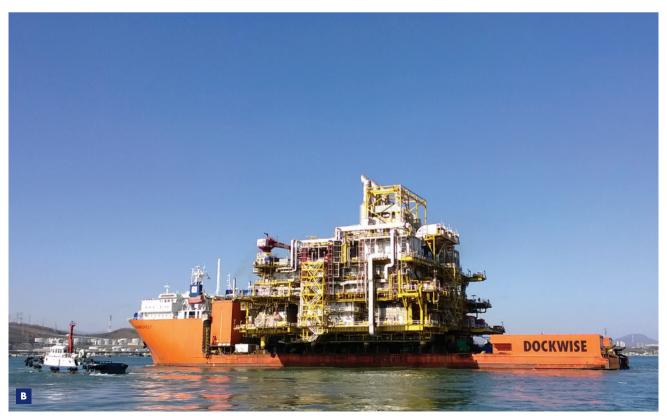

ions (such as: underdeck reinforcements and additional buoyancy) were required to safely execute this transport and float-over installation.

After a project life of almost eight years, the Ofon2 float-over was completed safely in 13.5 hours. The successful installation was executed on 7 January 2014

# PROJECT SHEET

# OFON2

OFFSHORE TRANSPORT & INSTALLATION

#### **FEATURES**

| Client   | Technip Nigeria / France Consortium                      |
|----------|----------------------------------------------------------|
| Location | From Ulsan, South Korea<br>to OML-102 / Offshore Nigeria |
| Period   | 2007 - 2014                                              |
| Vessel   | Transshelf                                               |



A Location map

**B** Topside onboard the Transshelf



riz



## OFON2 OFFSHORE TRANSPORT & INSTALLATION

| CARGO PART | CARGO PARTICULARS |   |
|------------|-------------------|---|
| Туре       | Ofon2 - Topside   |   |
| Weight     | 16,000 mt         |   |
| Length     | 60.00 m           |   |
| Width      | 65.00 m           |   |
| Height     | 61.00 m           |   |
|            |                   | - |

| LOAD-OUT OPERATION |                            |  |
|--------------------|----------------------------|--|
| Loading            | Skidded load-out operation |  |
| Discharging        | Float-over installation    |  |



**C** Float-over Ofon2

Royal Boskalis Westminster N.V. PO Box 43 3350 AA Papendrecht The Netherlands

T +31 78 69 69 000 F +31 78 69 69 555

royal@boskalis.com www.boskalis.com

Ċ