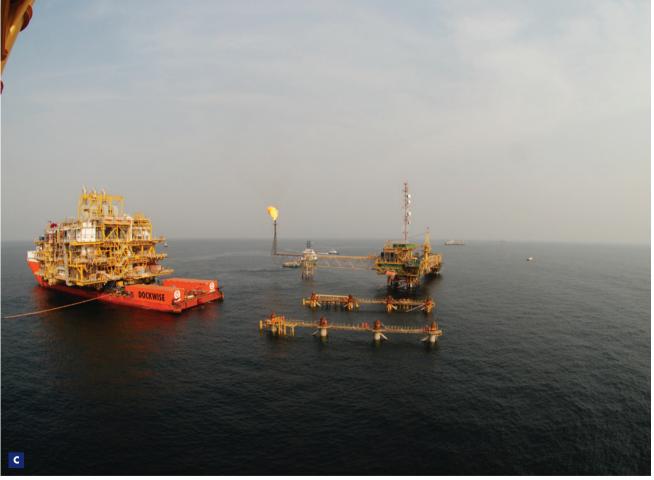

After a project life of almost eight years, the Ofon2 float-over was completed safely in 13.5 hours. The successful installation was executed on 7 January 2014

**C** Float-over Ofon2

Royal Boskalis Westminster N.V. PO Box 43 3350 AA Papendrecht The Netherlands

T +31 78 69 69 000 F +31 78 69 69 555

royal@boskalis.com www.boskalis.com

Ċ