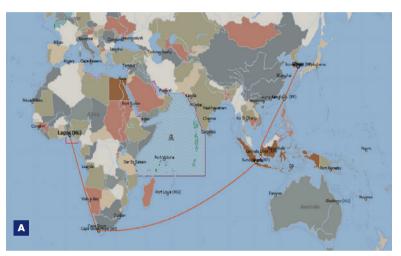

cargo ever on this project! Substantial vessel modifications (such as: underdeck reinforcements and additional buoyancy) were required to safely execute this transport and float-over installation.

After a project life of almost eight years, the Ofon2 float-over was completed safely in 13.5 hours. The successful installation was executed on 7 January 2014

# PROJECT SHEET

# OFON2

OFFSHORE TRANSPORT & INSTALLATION

#### **FEATURES**

| Client   | Technip Nigeria / France Consortium                      |
|----------|----------------------------------------------------------|
| Location | From Ulsan, South Korea<br>to OML-102 / Offshore Nigeria |
| Period   | 2007 - 2014                                              |
| Vessel   | Transshelf                                               |



A Location map

**B** Topside onboard the Transshelf



riz



## OFON2 OFFSHORE TRANSPORT & INSTALLATION

| CARGO PART | CARGO PARTICULARS |   |
|------------|-------------------|---|
| Туре       | Ofon2 - Topside   |   |
| Weight     | 16,000 mt         |   |
| Length     | 60.00 m           |   |
| Width      | 65.00 m           |   |
| Height     | 61.00 m           |   |
|            |                   | - |

| LOAD-OUT OPERATION |                            |  |
|--------------------|----------------------------|--|
| Loading            | Skidded load-out operation |  |
| Discharging        | Float-over installation    |  |



**C** Float-over Ofon2

Royal Boskalis Westminster N.V. PO Box 43 3350 AA Papendrecht The Netherlands

T +31 78 69 69 000 F +31 78 69 69 555

royal@boskali