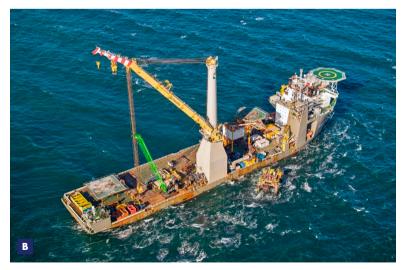

### FEATURES

| Client   | Neptune Energy Netherlands B.V. |
|----------|---------------------------------|
| Location | North Sea                       |
| Period   | Q1 2020                         |
| Vessel   | Bokalift 1                      |
|          |                                 |

- A Location on map North Sea
- B Bokalift1 at L10 Complex

Photographer: Gijs Lokker, on behalf of Neptune Energy Netherlands

Boskalis

PO Box 43 3350 AA Papendrecht The Netherlands T +31 78 69 69 000 royal@boskalis.com