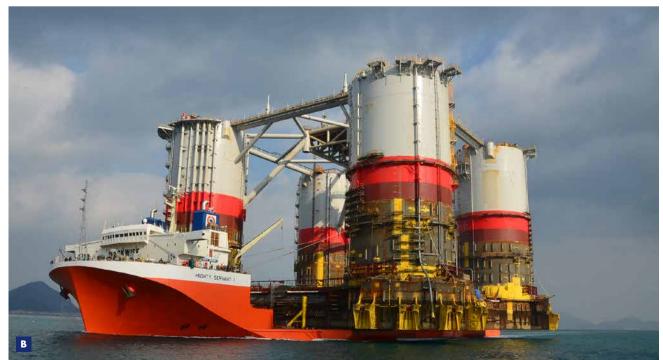

A Location map

B ETLP Hull onboard the Mighty Servant I

۲İ٦

**BIGFOOT** HEAVY MARINE TRANSPORT

### **LESSONS LEARNED**

The overhang of the cargo and vessel freeboard was such that bunkering by having the bunker vessel moor alongside was not possible. Solution was found by having the bunker barge moor at the stern (additional bollards in place) and utilizing a 160m hose running underneath the cargo to the vessel's bunker station). C ETLP Hull onboard the Mighty Servant I