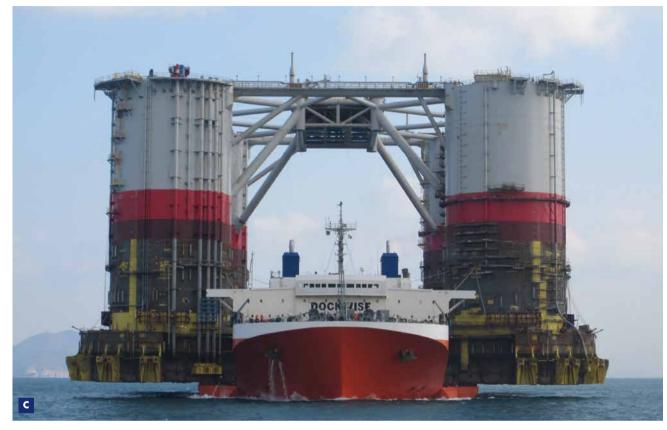

A Location map

B ETLP Hull onboard the Mighty Servant I

۲İ٦

**BIGFOOT** HEAVY MARINE TRANSPORT

### **LESSONS LEARNED**

The overhang of the cargo and vessel freeboard was such that bunkering by having the bunker vessel moor alongside was not possible. Solution was found by having the bunker barge moor at the stern (additional bollards in place) and utilizing a 160m hose running underneath the cargo to the vessel's bunker station). C ETLP Hull onboard the Mighty Servant I