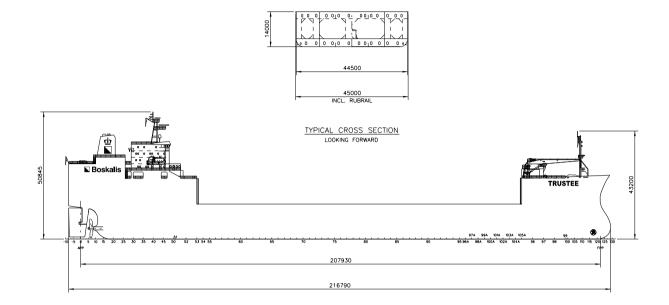

# **CONSTRUCTION/CLASSIFICATION**

| Converted by               | Cosco Nantong Shipyard, China                                                                                                                       |
|----------------------------|-----------------------------------------------------------------------------------------------------------------------------------------------------|
| Year of conversion         | 2008                                                                                                                                                |
| Classification             | Bureau Veritas   ¥ HULL, ¥ MACH,<br>Special service, Semi submersible<br>heavy lift vessel, unrestricted<br>navigation, ¥ AUT-UMS (SS)<br>MON-SHAFT |
| IMO number                 | 8902955                                                                                                                                             |
| Flag                       | Curaçao                                                                                                                                             |
| Port of registry           | Willemstad                                                                                                                                          |
| MAIN DATA                  |                                                                                                                                                     |
| Length overall             | 216.79 m                                                                                                                                            |
| Breadth moulded/max        | 44.50 m                                                                                                                                             |
| Depth                      | 14.00 m                                                                                                                                             |
| Draft submerged at FPP/APP | 23.00/23.00 m                                                                                                                                       |
| Summer draft               | 10.44 m                                                                                                                                             |
| Deck space [l x w]         | 130.00 x 44.50 m                                                                                                                                    |
| Deadweight                 | 54,000 t                                                                                                                                            |
| Trial speed                | 15.00 kn                                                                                                                                            |
| Total installed power      | 15,552 kW                                                                                                                                           |
| Main engines               | 1 x 11,952 kW                                                                                                                                       |
| Main propulsion            | 1 x 11,952 kW fixed propeller                                                                                                                       |
| Bow thruster               | 1 x 1,500 kW                                                                                                                                        |