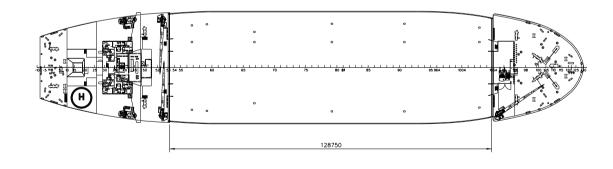

# **CONSTRUCTION/CLASSIFICATION**

| Converted by               | Cosco Nantong Shipyard, China                                                                                                                       |
|----------------------------|-----------------------------------------------------------------------------------------------------------------------------------------------------|
| Year of conversion         | 2008                                                                                                                                                |
| Classification             | Bureau Veritas   ¥ HULL, ¥ MACH,<br>Special service, Semi submersible<br>heavy lift vessel, unrestricted<br>navigation, ¥ AUT-UMS (SS)<br>MON-SHAFT |
| IMO number                 | 8902955                                                                                                                                             |
| Flag                       | Curaçao                                                                                                                                             |
| Port of registry           | Willemstad                                                                                                                                          |
| MAIN DATA                  |                                                                                                                                                     |
| Length overall             | 216.79 m                                                                                                                                            |
| Breadth moulded/max        | 44.50 m                                                                                                                                             |
| Depth                      | 14.00 m                                                                                                                                             |
| Draft submerged at FPP/APP | 23.00/23.00 m                                                                                                                                       |
| Summer draft               | 10.44 m                                                                                                                                             |
| Deck space [l x w]         | 130.00 x 44.50 m                                                                                                                                    |
| Deadweight                 | 54,000 t                                                                                                                                            |
| Trial speed                | 15.00 kn                                                                                                                                            |
| Total installed power      | 15,552 kW                                                                                                                                           |
| Main engines               | 1 x 11,952 kW                                                                                                                                       |
| Main propulsion            | 1 x 11,952 kW fixed propeller                                                                                                                       |
| Bow thruster               | 1 x 1,500 kW                                                                                                                                        |

TOP VIEW DECK LEVEL

Boskalis

PO Box 43 3350 AA Papendrecht The Netherlands T +31 78 69 69 000 offshore.energy@boskalis.com

www.boskalis.com/offshore