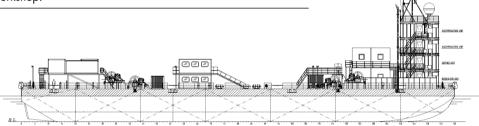

Turntable            | 1 x turntable<br>height inside 4.20 m<br>loading arm designed for 3.6 m MBR<br>products |

Pull-winch 125 t (max.) for plough operations. Winches are full constant tension with free wheel function and equipped with winch pay out/line pull measurement and tension readout system

Chute 3.0 m radius, top 7.50 m wide Chute capable of pivotting hydraulic and deploy 3.6 m radius quadrant for second pull operations

LCE Tensioner 1 x 10 t tensioner between LCE and Chute there is 25 m of free deck space for cable handling operations (install cable protection, jointing operations etc.)

#### **OPTIONAL EQUIPMENT**

1 extra turntable

Static tanks

Portside frame suitable for diving spread/basket or Workclass ROV with 20 ft LARS system, 20 ft control container and workshop.



## SIDE VIEW



#### **TOP DECK VIEW**



# **TOP VIEW**

**Boskalis** PO Box 43 3350 AA Papendrecht The Netherlands T +31 78 69 69 000 offshore.energy@boskalis.com www.boskalis.com/offshore