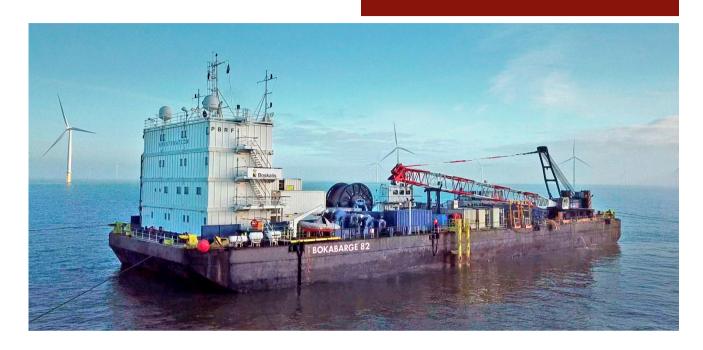

# EQUIPMENT SHEET

**BOKABARGE 82**CABLE LAY BARGE CLB

| CONSTRUCTION/CLASSIFICATION |                                                                                     |  |
|-----------------------------|-------------------------------------------------------------------------------------|--|
| Type of barge               | Multipurpose barge/cable lay barge (according SPS rules)                            |  |
| Class & Trading area        | Bureau Veritas, unrestricted navigation at site: max. 60 P.O.B/max. 200 nm offshore |  |

| PRINCIPAL DIMENSIONS    |                                                       |  |
|-------------------------|-------------------------------------------------------|--|
| Length overall          | 80.0 m                                                |  |
| Width                   | 28.0 m                                                |  |
| Height                  | 6.0 m                                                 |  |
| Maximum draft           | 2.80 m                                                |  |
| Freeboard at max. draft | 1.54 m                                                |  |
| Cargo capacity          | approx. 3,050 t<br>(2,190 t with maximum consumables) |  |
| Maximum payload         | 7,725 t                                               |  |
| Deck load max.          | 15 t/m²                                               |  |
| Optional                | 4 spuds Ø 914 mm                                      |  |
| Generating plant        | 2 x 850 kW and 1 x 350 kW                             |  |
| Ballast system          | Central operated pump<br>capacity 2 x 250 m³/hr       |  |
| Ballast tank capacity   | 900 m <sup>3</sup>                                    |  |
| Fresh water capacity    | 200 m <sup>3</sup>                                    |  |
| Fuel capacity           | 400 m³                                                |  |