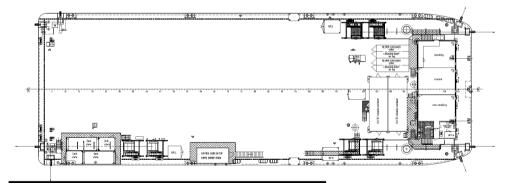

| 1 x turntable<br>height inside 4.20 m<br>loading arm designed for 3.6 m MBR<br>products |

Pull-winch 125 t (max.) for plough operations. Winches are full constant tension with free wheel function and equipped with winch pay out/line pull measurement and tension readout system

Chute 3.0 m radius, top 7.50 m wide Chute capable of pivotting hydraulic and deploy 3.6 m radius quadrant for second pull operations

LCE Tensioner 1 x 10 t tensioner between LCE and Chute there is 25 m of free deck space for cable handling operations (install cable protection, jointing operations etc.)

#### **OPTIONAL EQUIPMENT**

1 extra turntable

Static tanks

Portside frame suitable for diving spread/basket or Workclass ROV with 20 ft LARS system, 20 ft control container and workshop.



## SIDE VIEW



#### **TOP DECK VIEW**



# **TOP VIEW**

**Boskalis** PO Box 43 3350 AA Papendrecht The Netherlands T +31 78 69 69 000 offshore.energy@boskalis.com www.boskalis.com/offshore