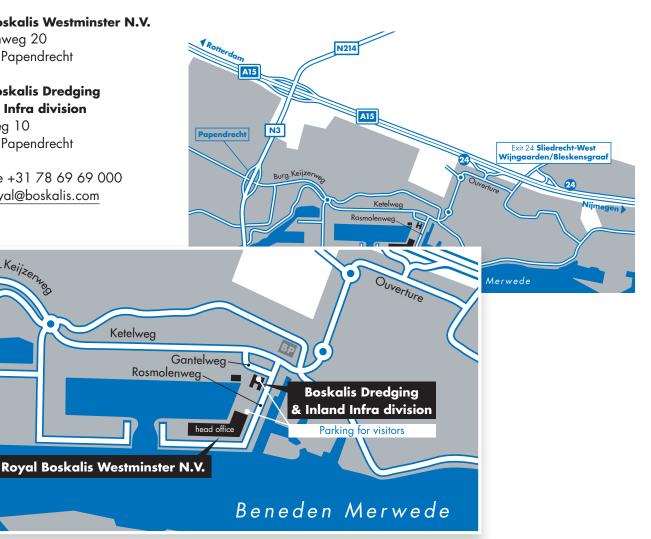

# a. From direction Rotterdam/The Hague

Follow the A15 direction Gorinchem/Nijmegen. Take exit 24, Sliedrecht-West/Wijngaarden/Bleskensgraaf, turn right at the end of the exit. Take the second exit at the roundabout and take the first exit at the next roundabout. Follow the road to the right and turn left onto the first street after passing the BP gas station on your right into the Rosmolenweg. After about 500 meters the main entrance is located on your right. For the Gantelweg please turn right at the next street.

# b. From direction Gorinchem/Nijmegen

Follow the A15 direction Dordrecht/Rotterdam. Take exit 24, Sliedrecht-West/Wijngaarden, turn left at the end of the exit at the traffic lights. Turn right at the next traffic lights. Continue on this road and take the second exit at the roundabout and take the first exit at the next roundabout.

Follow the road to the right and turn left onto the first street after passing the BP gas station on your right into the Rosmolenweg. After about 500 meters the main entrance is located on your right. For the Gantelweg please turn right at the next street.

### c. From direction Breda

Follow the A16 direction Dordrecht/Rotterdam. Take exit 20, Randweg Dordrecht/'s-Gravendeel/Oud-Beijerland. Turn right at the end of the exit direction Papendrecht/Gorinchem/N3. Take exit Papendrecht after the bridge over the river Beneden Merwede. Turn right at the roundabout, first exit, direction Industrial area Oosteind. Continue on this road and take the third exit at the next roundabout. Turn right onto the fourth street into the Rosmolenweg. After about 500 meters the main entrance is located on your right. For the Gantelweg please turn right at the next street.