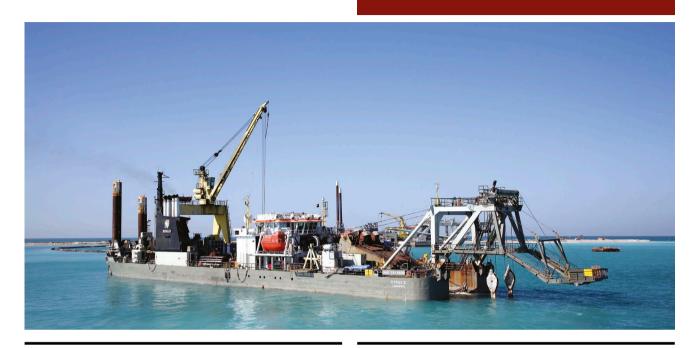

# EQUIPMENT SHEET

CYRUS II

CUTTER SUCTION DREDGER

### **FEATURES**

A heavy duty rock cutting sea-going self-propelled dredger designed for operations in sheltered and coastal waters up to 15 miles offshore.

Suitable for both shallow and deep water conditions.

Equipped for working in hot, tropical climates and isolated locations.

Spud carriage and anchor boom installation.

| MAIN DATA                |                           |
|--------------------------|---------------------------|
| Gross tonnage            | 3,256                     |
| Length overall           | 107.00 m                  |
| Length pontoon           | 84.70 m                   |
| Breadth                  | 19.00 m                   |
| Moulded depth            | 7.60 m                    |
| Max. draught             | 4.85 m                    |
| Suction pipe diameter    | 0.85 m                    |
| Discharge pipe diameter  | 0.85 m                    |
| Max. dredging depth      | 25.00 m                   |
| Anchoring system         | Spuds/positioning anchors |
| Sailing speed            | 11.5 kn                   |
| Total installed power    | 12,904 kW                 |
| Cutter output            | 2,650 kW                  |
| Suction pump output      | 1,764 kW                  |
| Inboard pump output      | 6,250 kW                  |
| Propulsion power sailing | 3,528 kW                  |
|                          |                           |