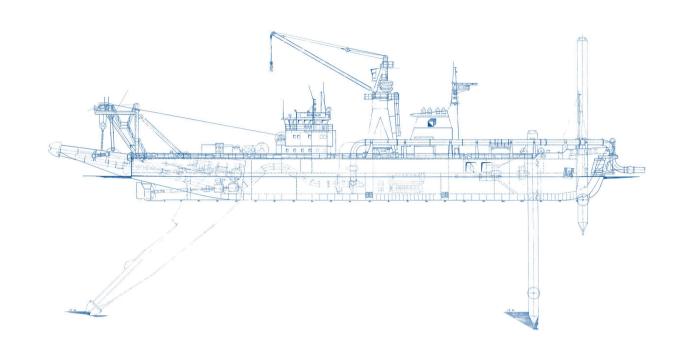

|
| Moulded depth            | 7.60 m                    |
| Max. draught             | 4.85 m                    |
| Suction pipe diameter    | 0.85 m                    |
| Discharge pipe diameter  | 0.85 m                    |
| Max. dredging depth      | 25.00 m                   |
| Anchoring system         | Spuds/positioning anchors |
| Sailing speed            | 11.5 kn                   |
| Total installed power    | 12,904 kW                 |
| Cutter output            | 2,650 kW                  |
| Suction pump output      | 1,764 kW                  |
| Inboard pump output      | 6,250 kW                  |
| Propulsion power sailing | 3,528 kW                  |
|                          |                           |



## CYRUS II CUTTER SUCTION DREDGER



### SIDE VIEW



#### **TOP VIEW DECK LEVEL**

Royal Boskalis Westminster N.V. PO Box 43 3350 AA Papendrecht The Netherlands

T +31 78 69 69 000 F +31 78 69 69 555