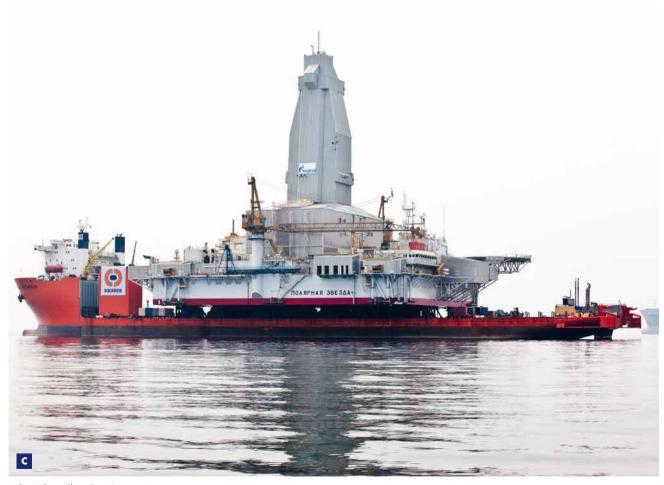

C Vyborg Float-Over Project

Royal Boskalis Westminster N.V. PO Box 43 3350 AA Papendrecht The Netherlands

T +31 78 69 69 000 F +31 78 69 69 555

royal@boskalis.com www.boskalis.com