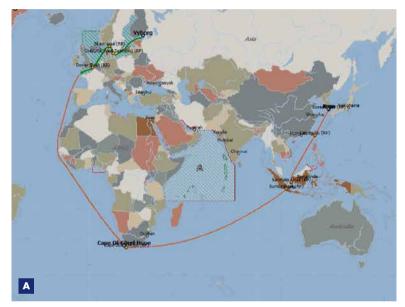

eering, supply and installation of skid beams, grillages, winches, and operational equipment such as LMUs (Leg Mating Units).

The first topside structure was loaded in June 2010 and installed in July 2010. The second structure was loaded in September 2010 and installed in October 2010.

## PROJECT SHEET

VYBORG FLOAT-OVERS
OFFSHORE TRANSPORT & INSTALLATION

| FEATURES |                                                        |  |
|----------|--------------------------------------------------------|--|
| Client   | Vyborg Shipyard JSC                                    |  |
| Location | From Geoje Island, Korea/Vyborg<br>to Murmansk, Russia |  |
| Period   | March - October 2010                                   |  |
| Vessel   | Black Marlin                                           |  |



- A Location map
- **B** Vyborg float-over project





## **VYBORG FLOAT-OVERS**

## OFFSHORE TRANSPORT & INSTALLATION

| CARGO PARTICULARS |                 |              |  |
|-------------------|-----------------|--------------|--|
| Туре              | Topsides Vyborg | Hulls Vyborg |  |
| Weight            | 19,000 t        | 15,000 t     |  |
| Length            | 85.0 m          | 119.0 m      |  |
| Width             | 73.0 m          | 75.0 m       |  |
| Height            | 92.0 m          | 36.0 m       |  |

| LOAD-OUT OPERATION |                       |              |  |
|--------------------|-----------------------|--------------|--|
| Туре               | Topsides Vyborg       | Hulls Vyborg |  |
| Loading            | Skid-on side load-out | Float-on     |  |
| Discharg