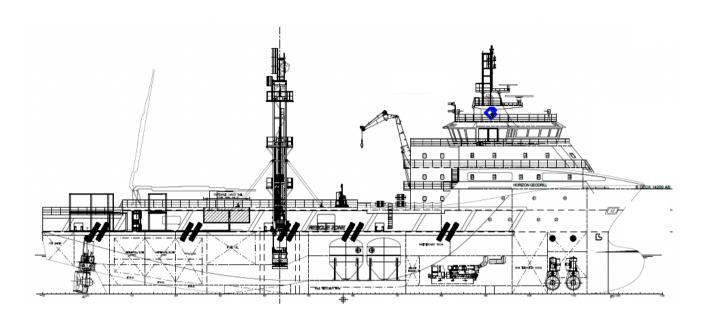

ing Equipment                          | Piston Sampling, Push Sampling, Hammer Sampler |
| DtH Coring Equipment                            | PQ3 Triple-Tube Coring                         |
| Geotechnical Soils/Processing Lab               | Yes                                            |
| Data Processing and Analysis Facilities Onboard | Yes                                            |
| Deep Seabed CPT Unit                            | No                                             |
| Seismic CPT                                     | Yes                                            |
| Other                                           | PS Logging, 3-Arm Caliper, In situ DtH HiRAT   |
|                                                 |                                                |





**SIDE VIEW - PORT SIDE** 



**TOP VIEW - DECK LEVEL**