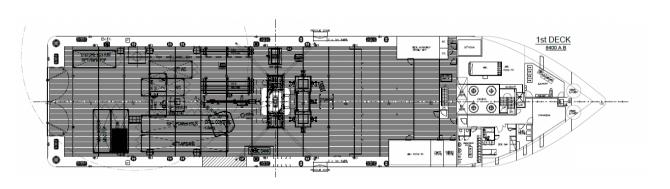

| Piston Sampling, Push Sampling, Hammer Sampler |
| DtH Coring Equipment                            | PQ3 Triple-Tube Coring                         |
| Geotechnical Soils/Processing Lab               | Yes                                            |
| Data Processing and Analysis Facilities Onboard | Yes                                            |
| Deep Seabed CPT Unit                            | No                                             |
| Seismic CPT                                     | Yes                                            |
| Other                                           | PS Logging, 3-Arm Caliper, In situ DtH HiRAT   |
|                                                 |                                                |





**SIDE VIEW - PORT SIDE** 



**TOP VIEW - DECK LEVEL**