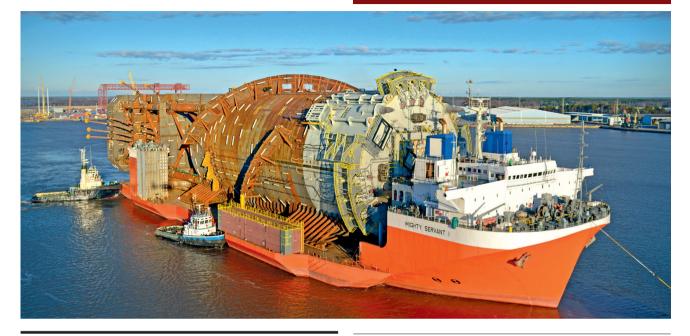

# QUIPMENT

**MIGHTY SERVANT 1** SEMI-SUBMERSIBLE HEAVY TRANSPORT VESSEL

| CONSTRUCTION/CLASSIFICATION |                                                                                                                                                    |  |
|-----------------------------|----------------------------------------------------------------------------------------------------------------------------------------------------|--|
| Built by                    | Oshima yard-Nagasaki/Japan                                                                                                                         |  |
| Year of construction        | 1983                                                                                                                                               |  |
| Classification              | Bureau Veritas   ± HULL, ± MACH,<br>Special service, Semi submersible<br>heavy lift vessel, unrestricted<br>navigation, AUT-UMS (SS),<br>MON-SHAFT |  |
| IMO number                  | 8130875                                                                                                                                            |  |
| Flag                        | Curaçao                                                                                                                                            |  |
| Port of registry            | Willemstad                                                                                                                                         |  |
|                             |                                                                                                                                                    |  |

#### MIGHTY SERVANT 1 SEMI-SUBMERSIBLE HEAVY TRANSPORT VESSEL