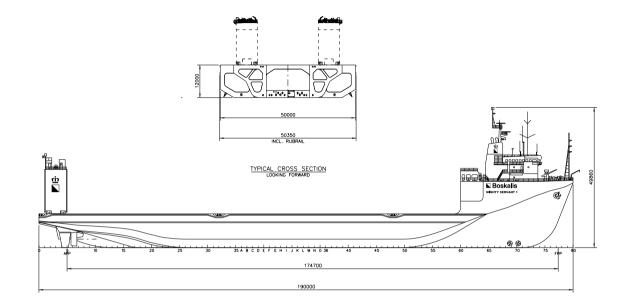

## MAIN DATA

| Length overall             | 190.03 m         |
|----------------------------|------------------|
| Breadth moulded/max        | 50.00 m          |
| Depth                      | 12.00 m          |
| Draft submerged at FPP/APP | 21.38/26.00 m    |
| Summer draft               | 8,77 m           |
| Deck space [l x w]         | 150.00 x 50.00 m |
| Deadweight                 | 40,910 t         |
| Trial speed                | 13.00 kn         |
| Total installed power      | 14,220 kW        |
| Main engines               | 2 x 6,500 kW     |

# SIDE VIEW