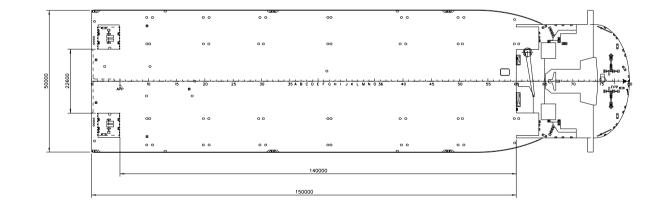

## MAIN DATA

| Length overall             | 190.03 m         |
|----------------------------|------------------|
| Breadth moulded/max        | 50.00 m          |
| Depth                      | 12.00 m          |
| Draft submerged at FPP/APP | 21.38/26.00 m    |
| Summer draft               | 8,77 m           |
| Deck space [l x w]         | 150.00 x 50.00 m |
| Deadweight                 | 40,910 t         |
| Trial speed                | 13.00 kn         |
| Total installed power      | 14,220 kW        |
| Main engines               | 2 x 6,500 kW     |