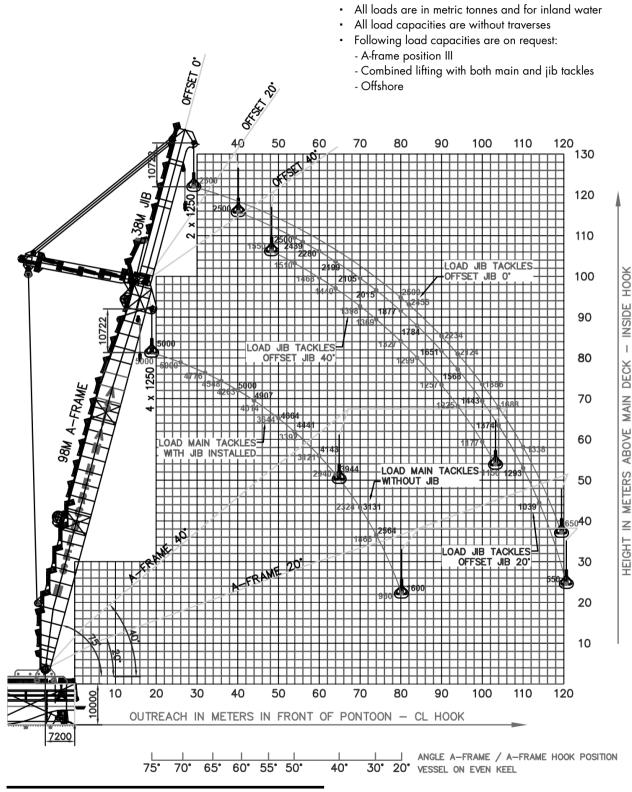

#### ASIAN HERCULES III 5,000 TONS FLOATING SHEERLEG

**A-FRAME IN POSITION I** 

may be subject to changes. © Boskalis. All rights reserved.

and

The information contained in this data sheet is for guidance purposes only