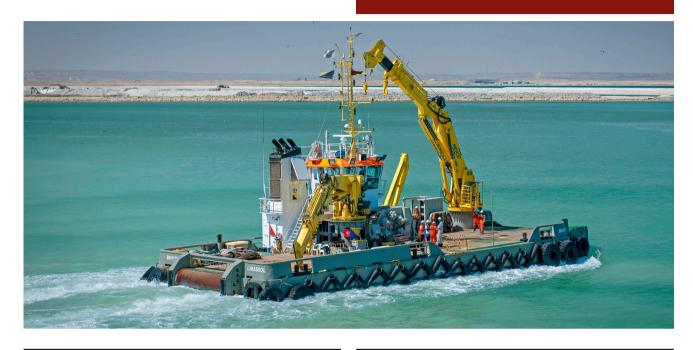

## EQUIPMENT SHEET

BKM104 MULTICAT

| CONSTRUCTION / CLASSIFICATION |                                  |  |
|-------------------------------|----------------------------------|--|
| Vessel built by               | Neptune Marine Service           |  |
| Year of conversion            | 2009                             |  |
| Classification                | Tug Unrestricted Navigation B.V. |  |

| FEATURES                                            |
|-----------------------------------------------------|
| Multipurpose self-propelled dredger support vessel. |
| Two deck cranes.                                    |
| Anchor handling facilities up to 150 ton.           |
| Large fuel and water storage and delivery capacity. |
| Rollers fore and aft.                               |
| Hydraulically operated towing pins, forward and af  |
| Large open working deck.                            |