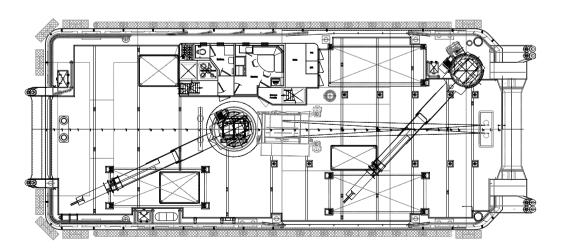

depth            | 4.4 m                     |
| Normal draught           | 2.6 m                     |
| Cargo dirty oil capacity | 14.5 m³                   |
| Cargo fuel capacity      | 150 m³ at 180 m³ per hour |
| Cargo water capacity     | 120 m³ at 120 m³ per hour |
| Anchor handling winch    | 150 t                     |
| Tow winches              | 5 t                       |
| Bollard Pull             | 25 t                      |
| Propulsion               | 1,492 kW                  |
| Bow thrusters            | 355 kW                    |
| Mooring system           | BAS-3                     |

| CRANE CAPACI | Υ      |  |
|--------------|--------|--|
| Mid ship     | 340 tm |  |
| Bow          | 460 tm |  |
| Capstan      | 2.5 t  |  |



## BKM104 MULTICAT



SIDE VIEW



## **TOP VIEW DECK LEVEL**

## Boskalis PO Box 43 3350 AA Papendrecht The Netherlands T +31 78 69 69 000 offshore.energy@boskalis.com www.boskalis.com/offshore