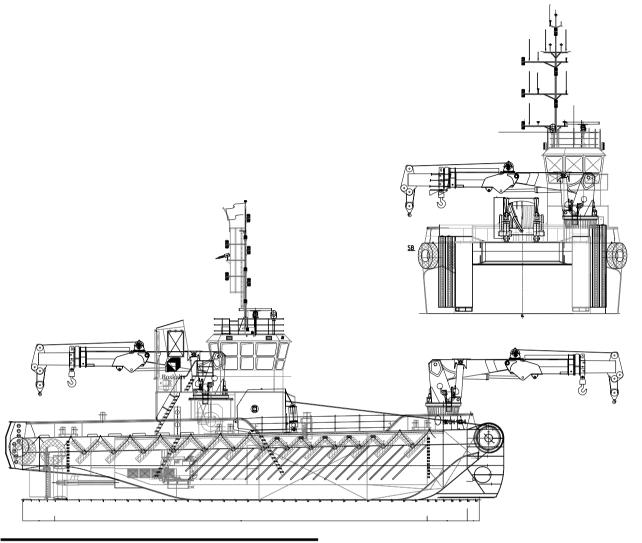

## BKM104 MULTICAT

SIDE VIEW

| FEATURES                                            |
|-----------------------------------------------------|
| Multipurpose self-propelled dredger support vessel. |
| Two deck cranes.                                    |
| Anchor handling facilities up to 150 ton.           |
| Large fuel and water storage and delivery capacity. |
| Rollers fore and aft.                               |
| Hydraulically operated towing pins, forward and af  |
| Large open working deck.                            |

| CRANE CAPACI | Υ      |  |
|--------------|--------|--|
| Mid ship     | 340 tm |  |
| Bow          | 460 tm |  |
| Capstan      | 2.5 t  |  |